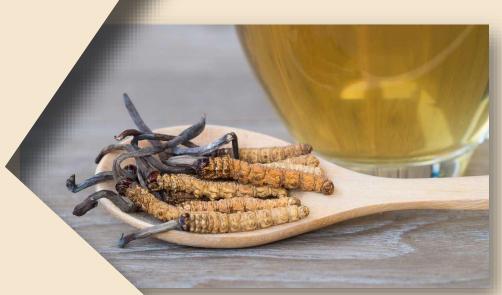

DXN Cordyceps Coffee 3in1

DXN Cordyceps Coffee 3in1 is specially created from instant coffee, enriched with Cordyceps mushroom extract. Contains sugar and cream of vegetable origin.

This unique recipe offers a rich taste, aromatic coffee that can add to your day vigor and spark.

#### Cordyceps rejuvenates and vitalizes

Anti-inflammatory effects
Increasing performance and endurance
"Kidney Guardian,"

"Himalayan Viagra"

## Cordyceps

"Kidney Guardian,, It rejuvenates and vitalizes It increases performance and endurance It has anti-inflammatory effects, eliminates viruses and bacteria It increases the sensitivity of cells to insulin It helps with allergies, autoimmune diseases It improves heart function and heart rhythm It supports classical anticancer treatment It increases resistance to stress "Himalayan Viagra"