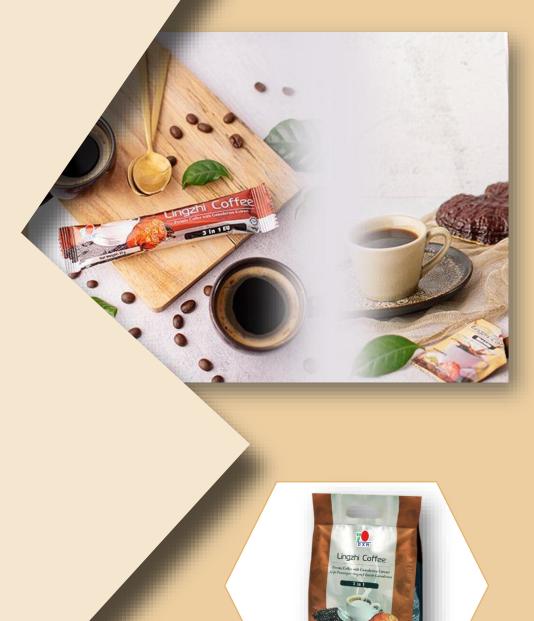

# DXN Lingzhi Coffee 3in1

DXN Lingzhi Coffee 3in1
is a special blend of the highest quality
instant coffee and 100% pure
GANODERMA. Without artificial colors and
preservatives. Contains sugar and low-fat
cream of vegetable origin.

It reduces stress in everyday life.