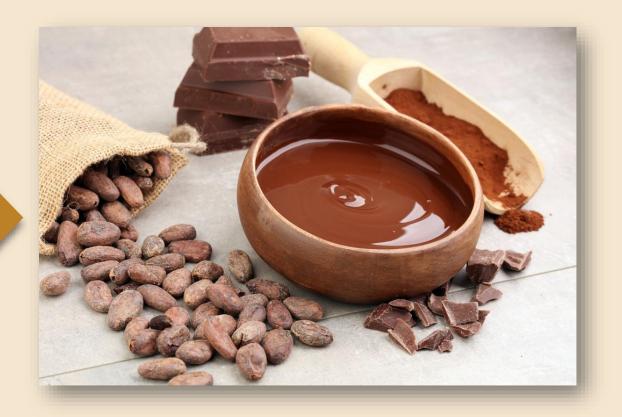

#### **DXN CHOCOLATE**

Increasing serotonin levels

Positive effect on brain and mood Flavonoids benefit the heart

An excellent drink for chocolate lovers
The delicious taste guarantees
perfect enjoyment

## DXN Cocozhi nápoj

It is made **from quality cocoa bean** and **Ganoderma extract**.

After pouring hot water, it is ready for consumption and its taste resembles chocolate.

In addition to the excellent cocoa taste, you will also appreciate the beneficial effects of Ganoderma.

The drink has a high nutritional value, thanks to the contained Ganoderma it is a strong antioxidant with a lot of beneficial enzymes.