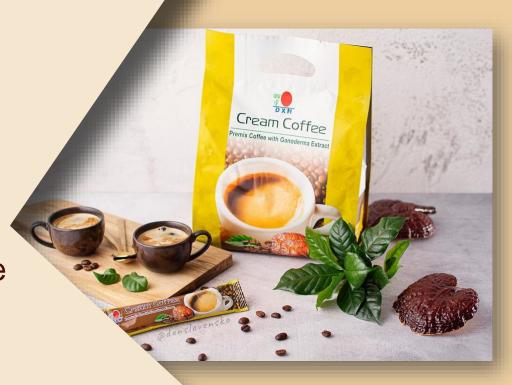

### DXN Cream Coffee

DXN Cream coffee is specially created from the best quality instant coffee, Ganoderma extract and plant-based cream.

Cream Coffee is guaranteed to be the best choice for those who appreciate its creamy taste or want to reduce their sugar intake.