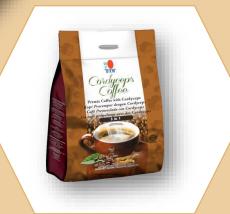

DXN Cordyceps Coffee 3in1

DXN Cordyceps Coffee 3in1 is specially created from instant coffee, enriched with Cordyceps mushroom extract. Contains sugar and cream of vegetable origin.

This unique recipe offers a rich taste, aromatic coffee that can add to your day vigor and spark.