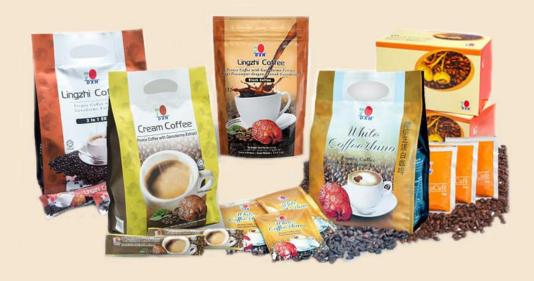

Ganoderma also contributes in cell regeneration and skin health and beauty.

DXN Lingzhi Black Coffee

DXN Lingzhi Black Coffee contains high quality instant coffee and extract from GANODERMA. Easily soluble ingredients provide an excellent, aromatic drink. No sugar, no milk.

# DXN Lingzhi Coffee 3in1

DXN Lingzhi Coffee 3in1
is a special blend of the highest quality
instant coffee and 100% pure
GANODERMA. Without artificial colors and
preservatives. Contains sugar and low-fat
cream of vegetable origin.

### DXN Cream Coffee

DXN Cream coffee is specially created from the best quality instant coffee, Ganoderma extract and plant-based cream.

Cream Coffee is guaranteed to be the best choice for those who appreciate its creamy taste or want to reduce their sugar intake.

## DXN White coffee Zhino

Zhino white coffee was created by combining high-quality instant coffee, plant-based cream, cane sugar and Ganoderma mushroom extract.

It is creamy coffee with rich foam, enjoyed by cappuccino lovers.

DXN Cordyceps Coffee 3in1

DXN Cordyceps Coffee 3in1 is specially created from instant coffee, enriched with Cordyceps mushroom extract. Contains sugar and cream of vegetable origin.

This unique recipe offers a rich taste, aromatic coffee that can add to your day vigor and spark.