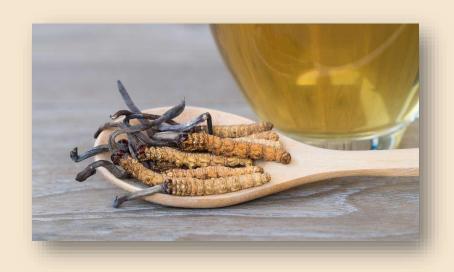

#### Cordyceps rejuvenates and vitalizes

Anti-inflammatory effects
Increasing performance and endurance
"Kidney Guardian,"

"Himalayan Viagra"

## Cordyceps

"Kidney Guardian,, It rejuvenates and vitalizes It increases performance and endurance It has anti-inflammatory effects, eliminates viruses and bacteria It increases the sensitivity of cells to insulin It helps with allergies, autoimmune diseases It improves heart function and heart rhythm It supports classical anticancer treatment It increases resistance to stress "Himalayan Viagra"