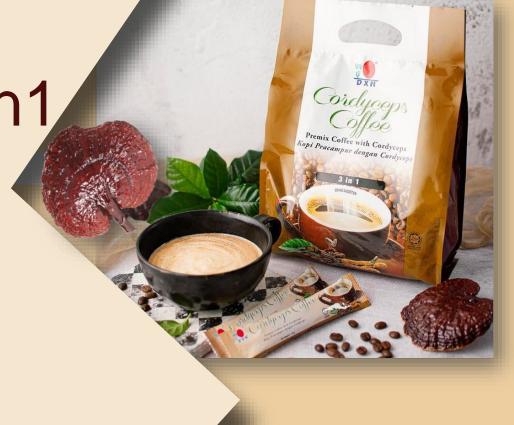

DXN Cordyceps Coffee 3in1

DXN Cordyceps Coffee 3in1 is specially created from instant coffee, enriched with Cordyceps mushroom extract. Contains sugar and cream of vegetable origin.

This unique recipe offers a rich taste, aromatic coffee that can add to your day vigor and spark.