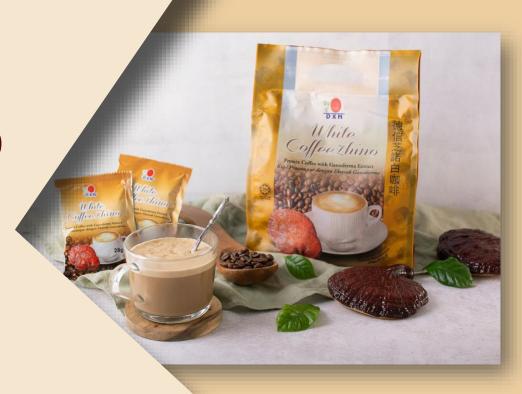

## DXN White coffee Zhino

Zhino white coffee was created by combining high-quality instant coffee, plant-based cream, cane sugar and Ganoderma mushroom extract.

It is creamy coffee with rich foam, enjoyed by cappuccino lovers.