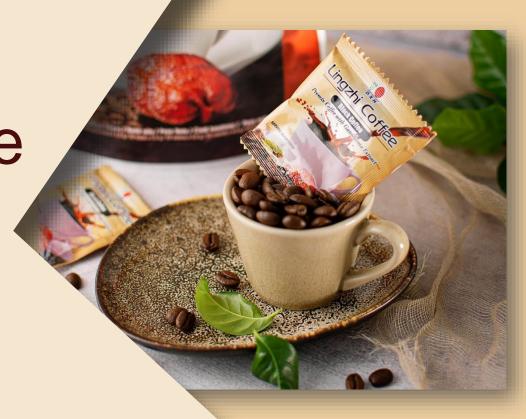

Ganoderma also contributes in cell regeneration and skin health and beauty.

DXN Lingzhi Black Coffee

DXN Lingzhi Black Coffee contains high quality instant coffee and extract from GANODERMA. Easily soluble ingredients provide an excellent, aromatic drink. No sugar, no milk.

A cup of Lingzhi Coffee will boost your mood. It benefits diabetics and reduces joint pain.