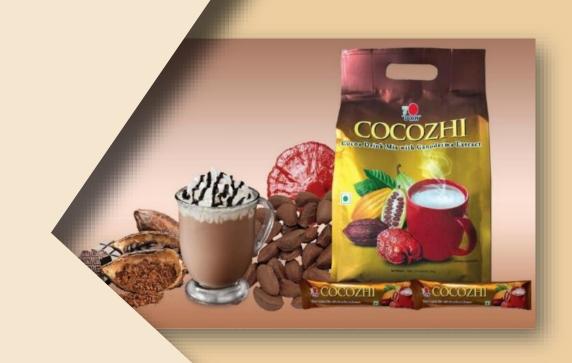

## DXN Cocozhi nápoj

It is made **from quality cocoa bean** and **Ganoderma extract**.

After pouring hot water, it is ready for consumption and its taste resembles chocolate.

In addition to the excellent cocoa taste, you will also appreciate the beneficial effects of Ganoderma.

The drink has a high nutritional value, thanks to the contained Ganoderma it is a strong antioxidant with a lot of beneficial enzymes.