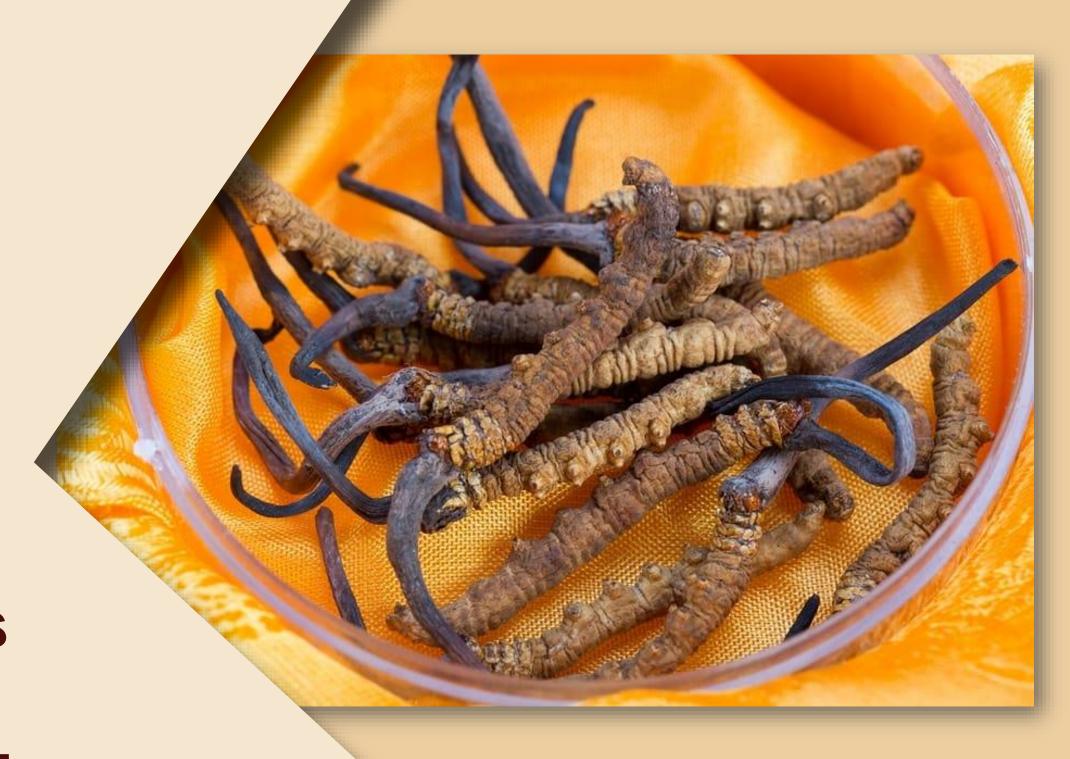

## Cordyceps

"Kidney Guardian,, It rejuvenates and vitalizes It increases performance and endurance It has anti-inflammatory effects, eliminates viruses and bacteria It increases the sensitivity of cells to insulin It helps with allergies, autoimmune diseases It improves heart function and heart rhythm It supports classical anticancer treatment It increases resistance to stress "Himalayan Viagra"

Cordyceps Heart Sexual Liver health Cordyceps Immune Lung system Stress Kidneys STRESS resistance