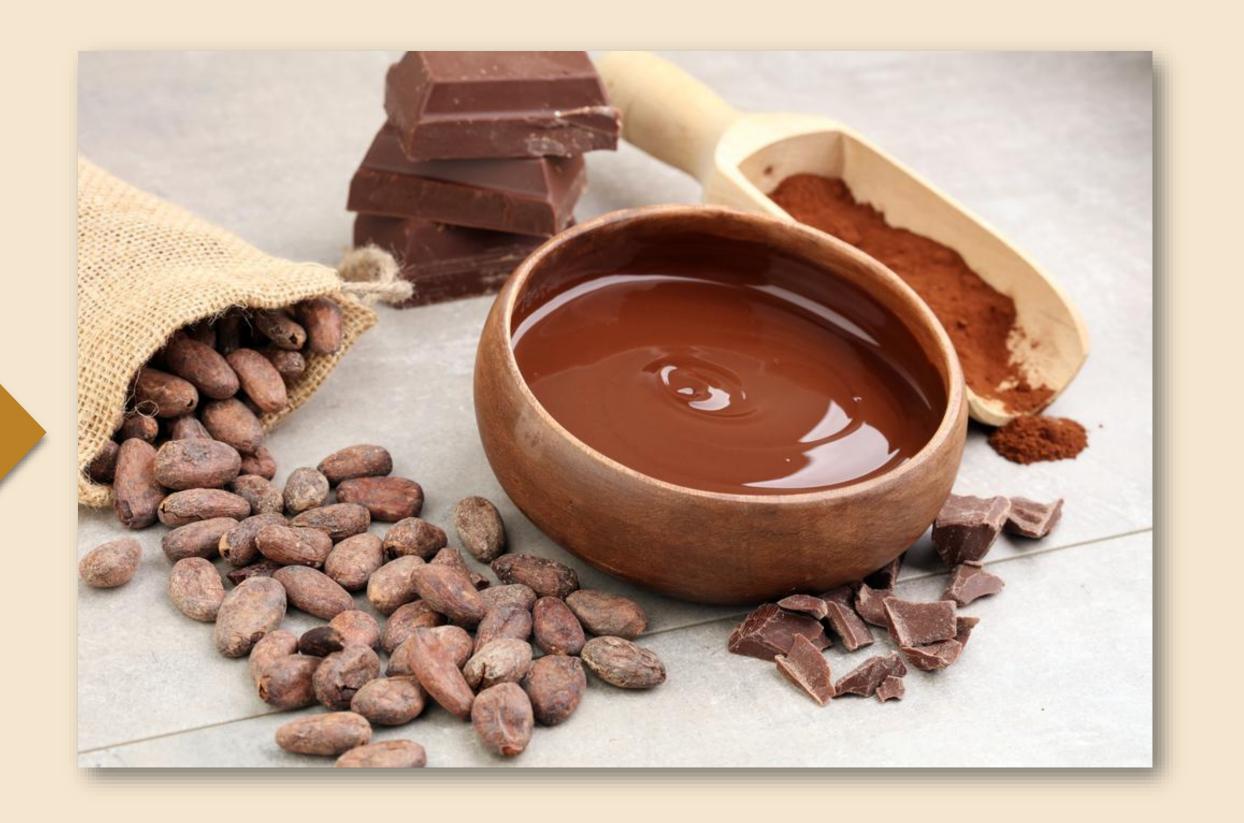

### DXN CHOCOLATE

Increasing serotonin levels

Positive effect on brain and mood

Flavonoids benefit the heart

An excellent drink for chocolate lovers
The delicious taste guarantees
perfect enjoyment

## DXN Cocozhi nápoj

It is made from quality cocoa bean and Ganoderma extract.

After pouring hot water, it is ready for consumption and its taste resembles chocolate.

In addition to the excellent cocoa taste, you will also appreciate the beneficial effects of Ganoderma.

The drink has a high nutritional value, thanks to the contained Ganoderma it is a strong antioxidant with a lot of beneficial enzymes.

DXN Supplements and Food

Nutrition and cell regeneration

Restoration of proper organ function