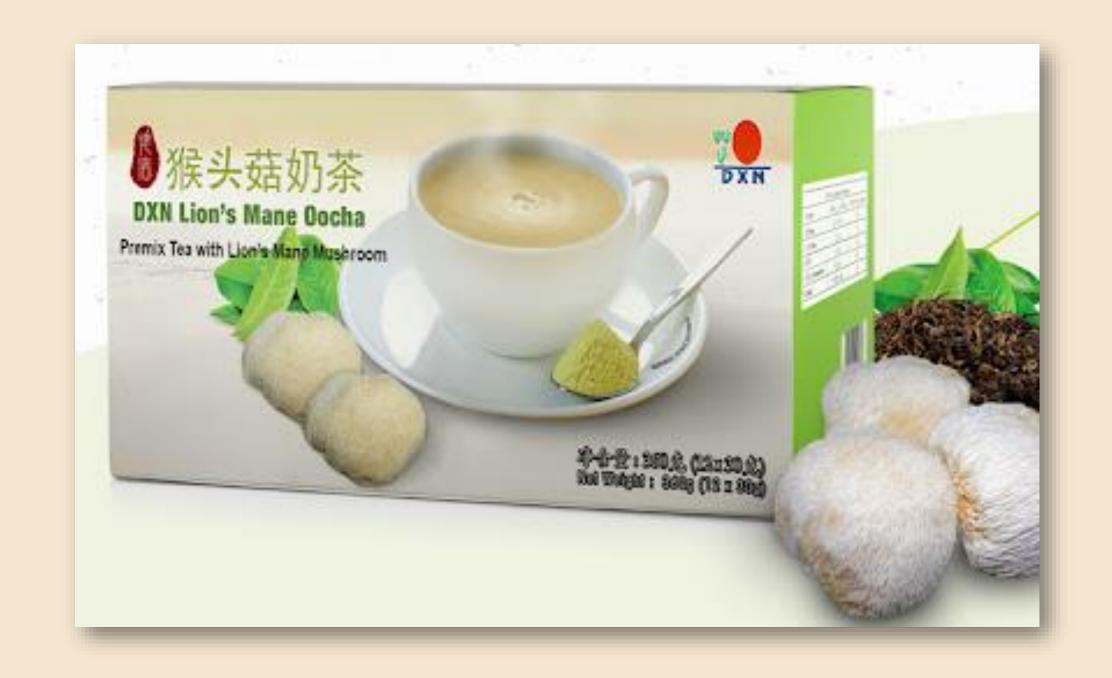

### DXN Lion's Mane Oocha

It speeds up the metabolism

Protects the heart, digestive and immune systems It contains a lot of zinc, vitamins B, C, E

**Oolong tea** 

Oxn Lion's Mane Oocha is made from Oolong Tea powder premixed with Lion's Mane mushroom powder, non-dairy creamer and sugar. It is delicious and easy to prepare. It can be served hot or cold. A good way to start your day...