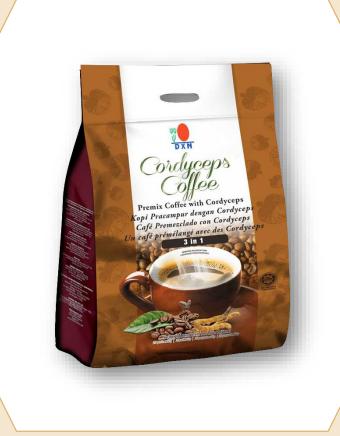

DXN Cordyceps Coffee 3in1

DXN Cordyceps Coffee 3in1 is specially created from instant coffee, enriched with Cordyceps mushroom extract. Contains sugar and cream of vegetable origin.

This unique recipe offers a rich taste, aromatic coffee that can add to your day vigor and spark.