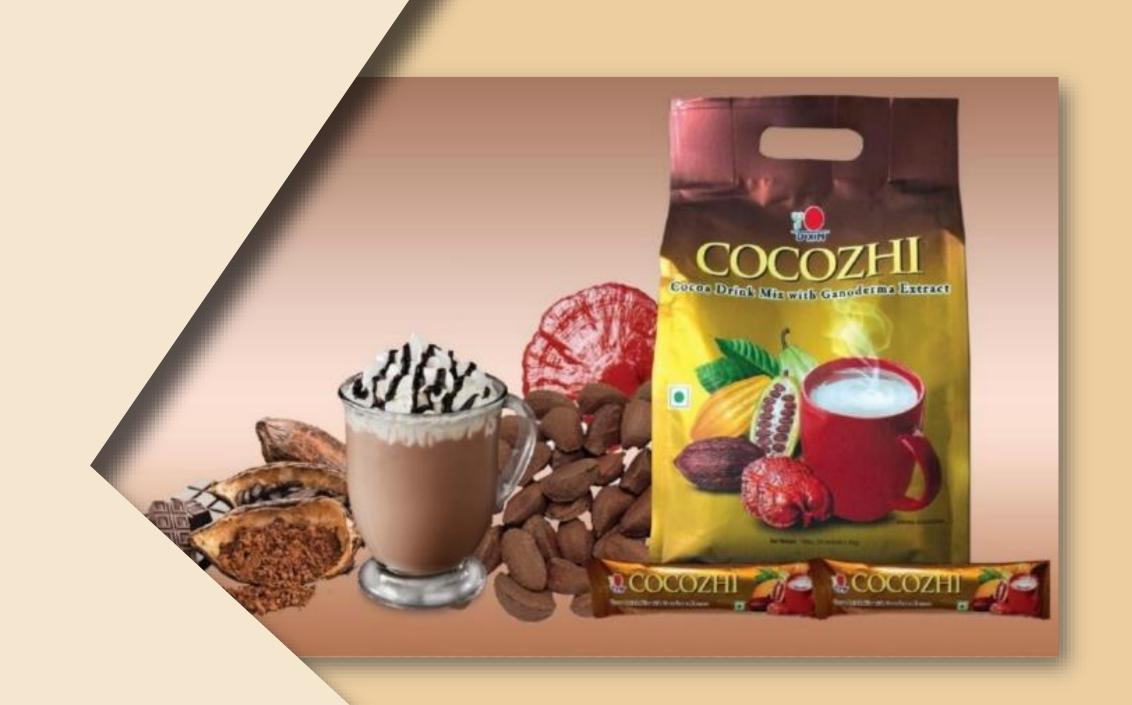

### DXN CHOCOLATE

Increasing serotonin levels

Positive effect on brain and mood

Flavonoids benefit the heart

An excellent drink for chocolate lovers
The delicious taste guarantees
perfect enjoyment

## DXN Cocozhi nápoj

It is made from quality cocoa bean and Ganoderma extract.

After pouring hot water, it is ready for consumption and its taste resembles chocolate.

In addition to the excellent cocoa taste, you will also appreciate the beneficial effects of Ganoderma.

The drink has a high nutritional value, thanks to the contained Ganoderma it is a strong antioxidant with a lot of beneficial enzymes.

DXN Supplements and Food

Nutrition and cell regeneration

Restoration of proper organ function