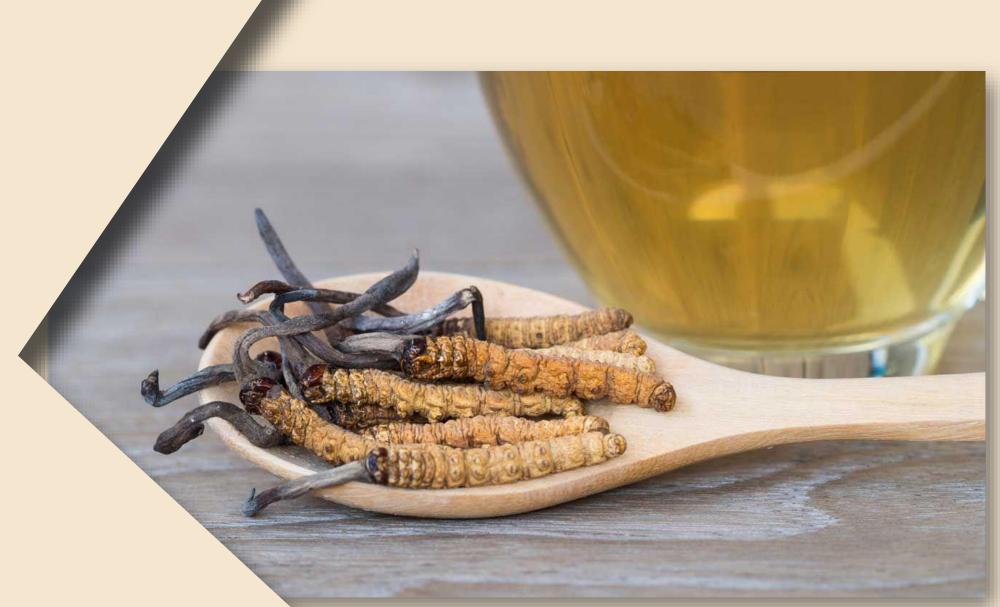

DXN Cordyceps Coffee 3in1

DXN Cordyceps Coffee 3in1 is specially created from instant coffee, enriched with Cordyceps mushroom extract. Contains sugar and cream of vegetable origin.

This unique recipe offers a rich taste, aromatic coffee that can add to your day vigor and spark.

## Cordyceps rejuvenates and vitalizes

Anti-inflammatory effects
Increasing performance and endurance
"Kidney Guardian,"

"Himalayan Viagra"

Cordyceps Heart Sexual Liver health Cordyceps Immune Lung system Stress Kidneys STRESS resistance