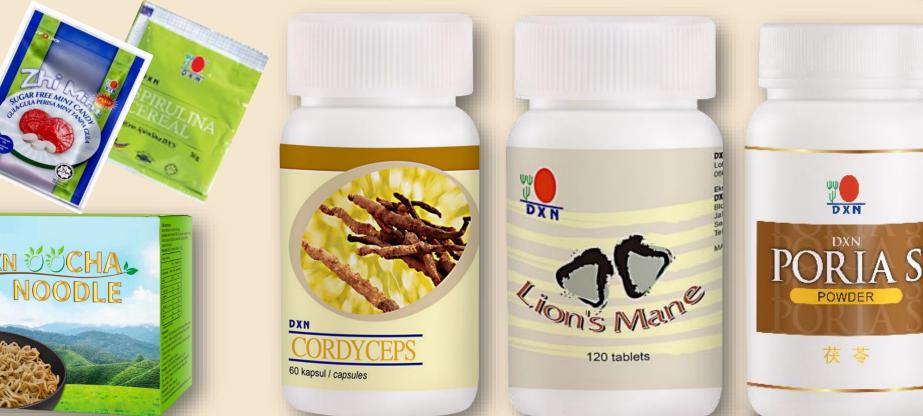

### DXN PRODUCTS

Nutrition and cell regeneration

Detoxification of the body

Restoration of proper organ function

### DXN Lion's Mane Oocha

It speeds up the metabolism

Protects the heart, digestive and immune systems It contains a lot of zinc, vitamins B, C, E

**Oolong tea** 

Oxn Lion's Mane Oocha is made from Oolong Tea powder premixed with Lion's Mane mushroom powder, non-dairy creamer and sugar. It is delicious and easy to prepare. It can be served hot or cold. A good way to start your day...

## Cordyceps

"Kidney Guardian,, It rejuvenates and vitalizes It increases performance and endurance It has anti-inflammatory effects, eliminates viruses and bacteria It increases the sensitivity of cells to insulin It helps with allergies, autoimmune diseases It improves heart function and heart rhythm It supports classical anticancer treatment It increases resistance to stress "Himalayan Viagra"

## Lion's Mane

## Spirulina

substances

A superfood with over 100 nutrients
It ensures the formation of quality blood
It shows anti-cancer activity
Suppresses unwanted bacteria and fungi
in the intestines

A complete diet – composition like mother's milk