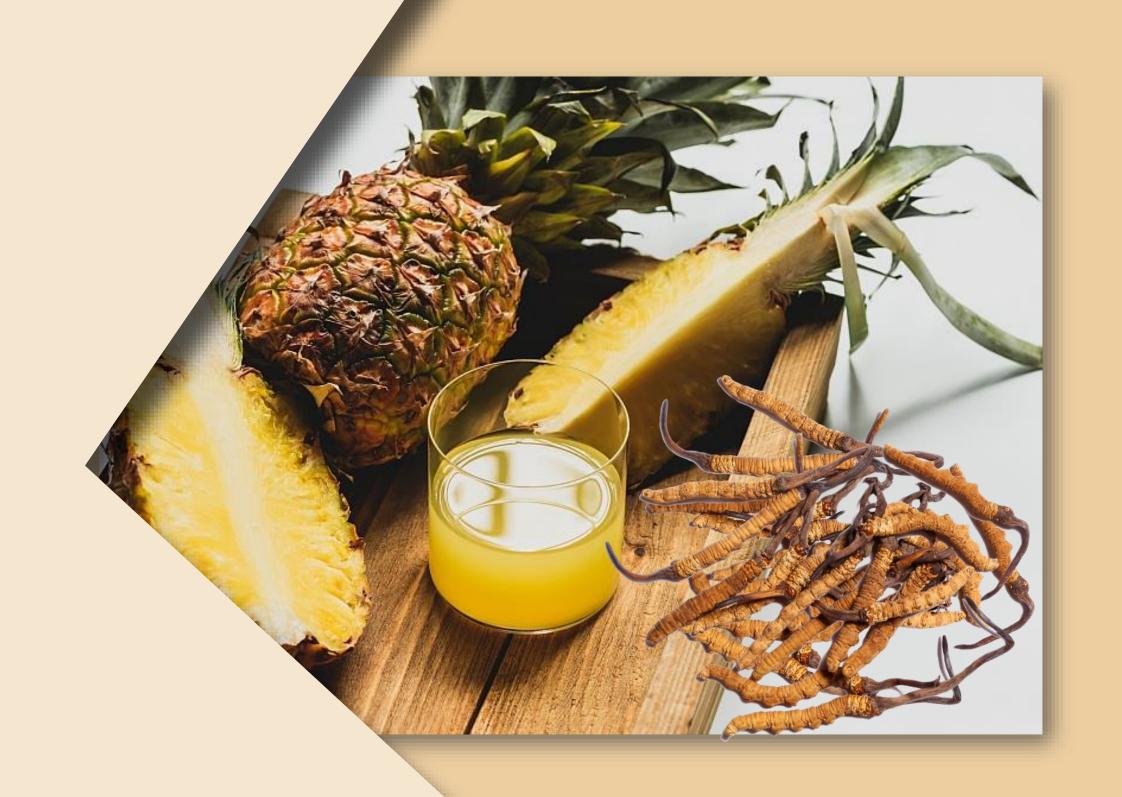

## Cordypine

#### Characteristics:

Fermented pineapple juice, enriched with Cordyceps (30%)

#### Effects:

- Anti-inflammatory
- It accelerates wound healing
- · It improves protein digestion
- · It increases liver enzymes and bile flow
- It strengthens the bones thanks to the contained manganese