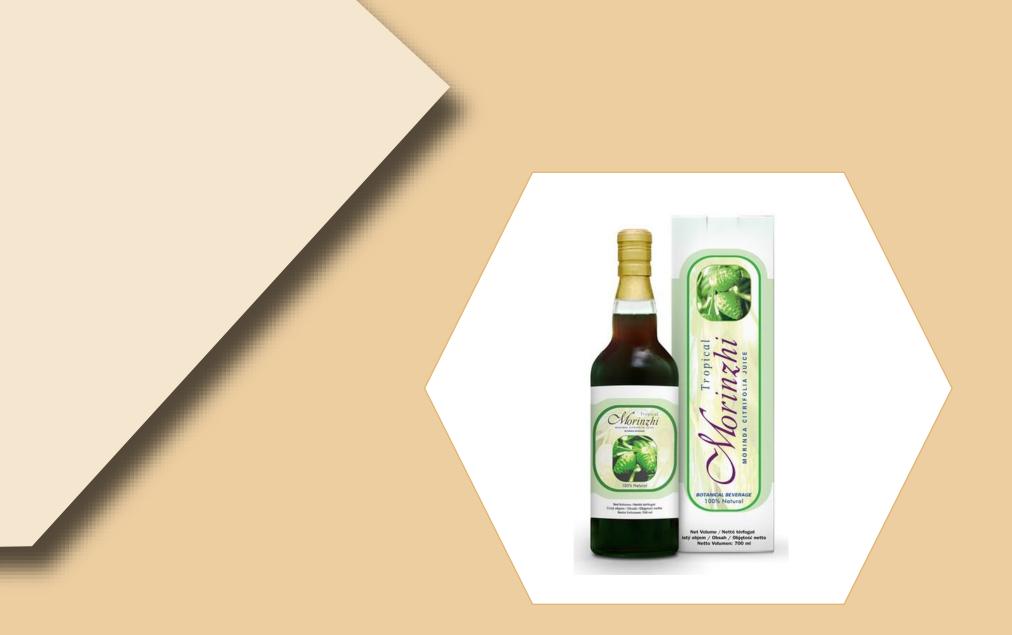

## Morinzhi

#### Characteristics:

Morinda citrifolia (Noni) fruit juice enriched with Sudanese hibiscus

#### Effects:

- Harmonization of hormonal functions
- Slowing down aging
- Increased production of endorphins
- Better sleep
- Alleviation of depression and anxiety
- Natural analgesic
- Heart attack and stroke prevention