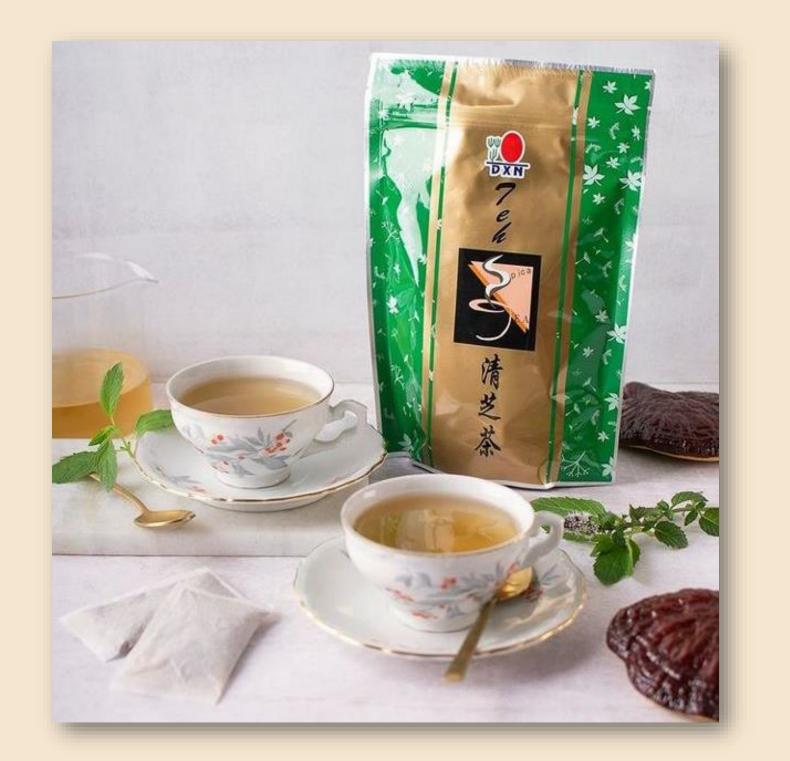

### DXN TEA

The healing power of tea leaves

Harmonizing effects of Ganoderma
Necessary drinking regime

Make drinking tea a pleasure DXN teas refresh your mind and body...

## DXN Spica Tea

#### Characteristics:

To calm the stomach, for insomnia

#### Effects:

- It mildes symptoms of a cold
- Antioxidant
- It strengthens bones
- Arthritis prevention
- It lowers blood pressure
- It prevents the formation of tumors
- It reduces the risk of heart disease
- It reduces the risk of Parkinson's disease
- Prevention of damage to gums and teeth