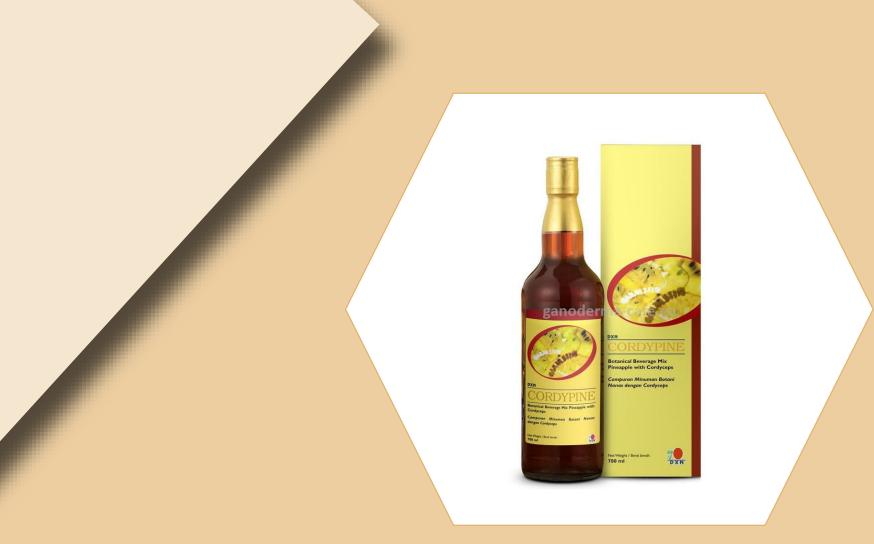

## Cordypine

#### Characteristics:

Fermented pineapple juice, enriched with Cordyceps (30%)

#### Effects:

- Anti-inflammatory
- It accelerates wound healing
- · It improves protein digestion
- · It increases liver enzymes and bile flow
- It strengthens the bones thanks to the contained manganese