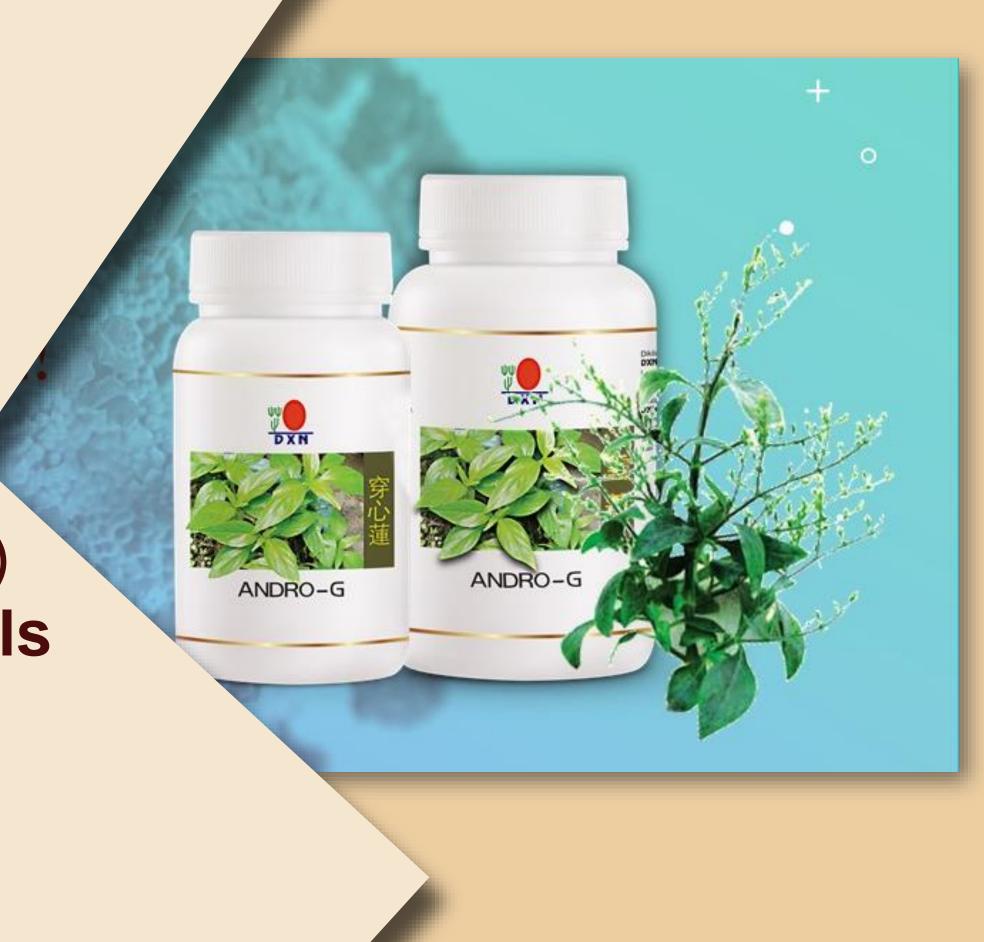

## Andro-G

It relieves acute upper respiratory infections
(cold, flu, cough, sore throat, nasal congestion...)
It increases T lymphocytes to fight cancer cells
It has anti-inflammatory effects
It reduces swelling and pain, excretes uric acid
It has protective effects on the liver
It stimulates the flow of bile
It reduces blood coagulation