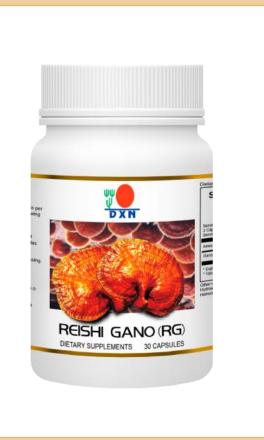

### REISHI GANO TEA

It refreshes the mind and body

It supports digestion and maintains fitness

Accelerates fat burning

A beneficial combination of tea Camellia sinensis and healing powers of Ganoderma

## Ganoderma

### Queen of plants

Mushroom of longevity and eternal youth It has an overall harmonizing effect It is non-toxic and safe

### Ganoderma is a strong adaptogen

 it improves the body's resistance to physical and psychological stress

RG - Ganoderma spores

They remove toxins from the body
They reduce blood stickiness, remove
blocks in capillaries
They improve blood circulation
They stabilize our emotions
(reduce the effects of stress)
They strengthen the immune system
They prevent cell degeneration
They harmonize body functions