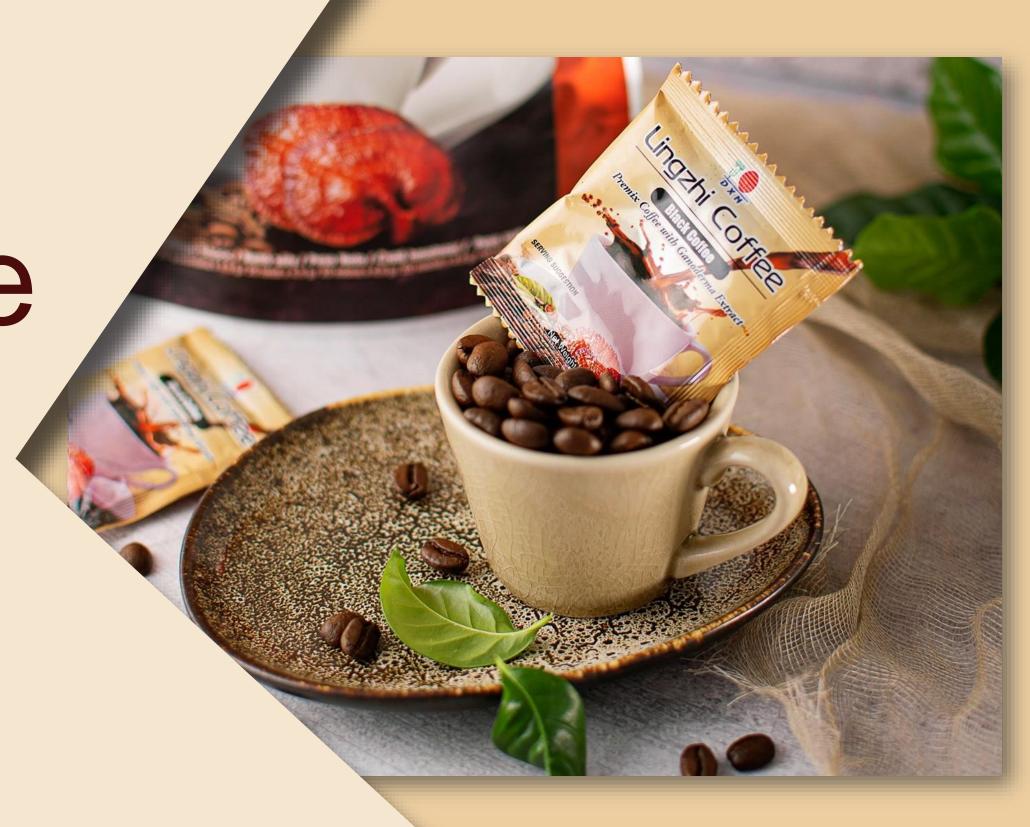

### DXN COFFEE

Improving blood circulation

Deacidification of the organism

Prevention of civilization diseases

Your morning cup of coffee can become your secret weapon against disease

DXN Lingzhi Black Coffee

DXN Lingzhi Black Coffee contains high quality instant coffee and extract from GANODERMA. Easily soluble ingredients provide an excellent, aromatic drink. No sugar, no milk.

A cup of Lingzhi Coffee will boost your mood. It benefits diabetics and reduces joint pain.