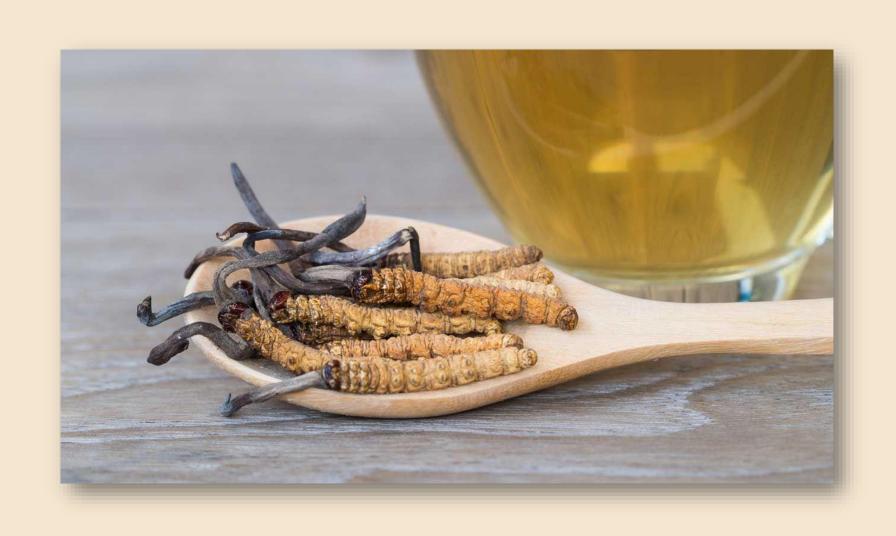

DXN Cordyceps Coffee 3in1

DXN Cordyceps Coffee 3in1 is specially created from instant coffee, enriched with Cordyceps mushroom extract. Contains sugar and cream of vegetable origin.

This unique recipe offers a rich taste, aromatic coffee that can add to your day vigor and spark.

## Cordyceps rejuvenates and vitalizes

Anti-inflammatory effects
Increasing performance and endurance
"Kidney Guardian,"

"Himalayan Viagra"

Cordyceps Heart Sexual Liver health Cordyceps Immune Lung system Stress Kidneys STRESS resistance