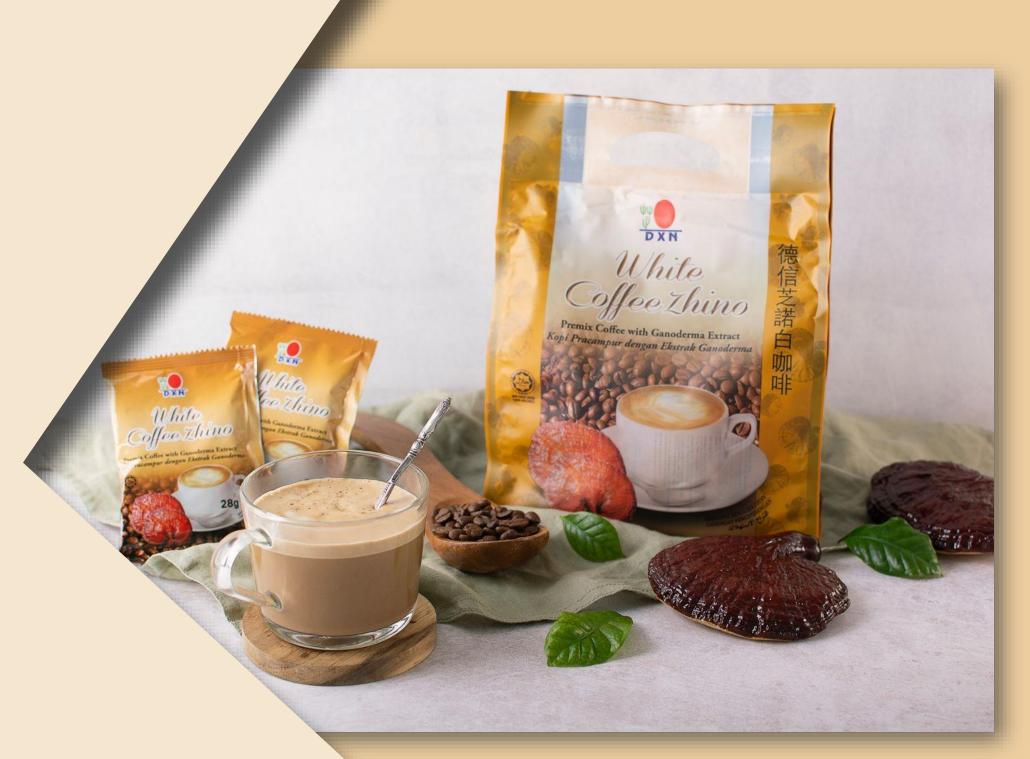

## DXN White coffee Zhino

Zhino white coffee was created by combining high-quality instant coffee, plant-based cream, cane sugar and Ganoderma mushroom extract.

It is creamy coffee with rich foam, enjoyed by cappuccino lovers.