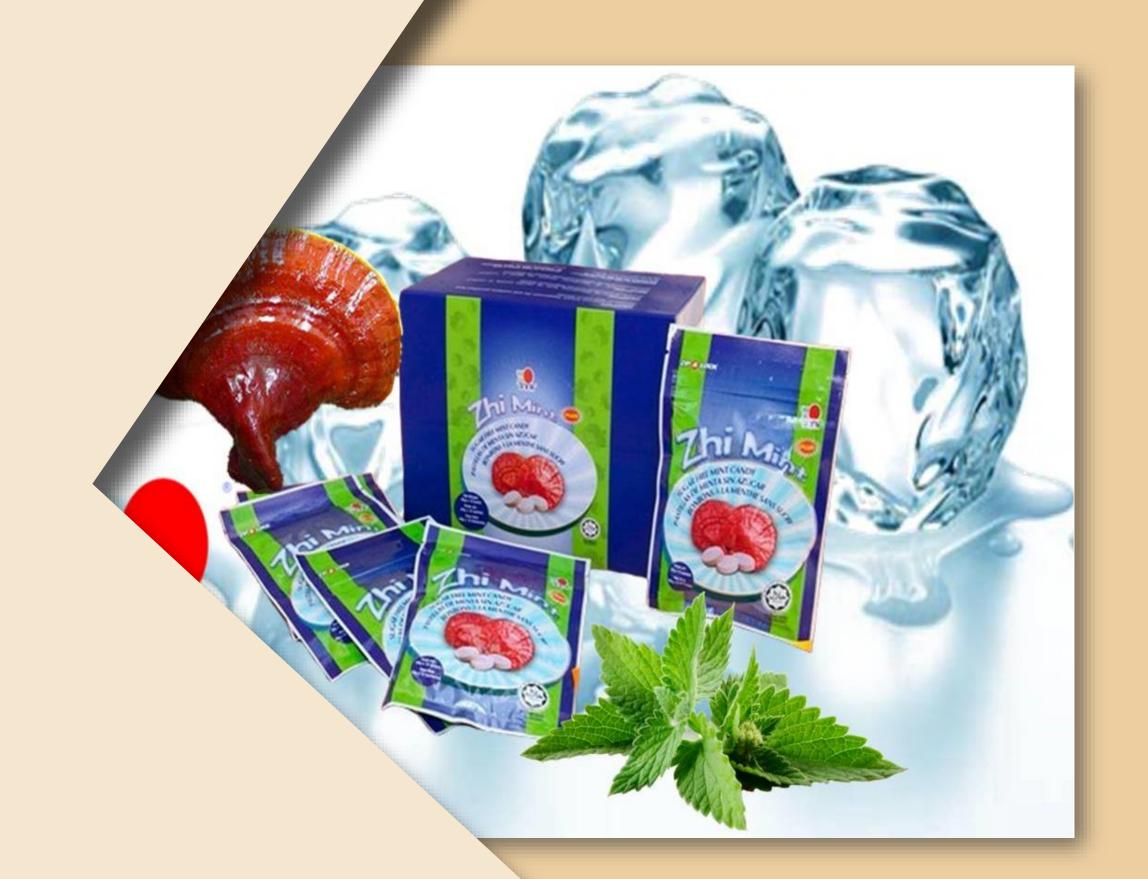

## Zhi Mint, Zhi Ca

#### **Zhi Mint**

Sugar-free peppermint candies with the beneficial effect of Ganoderma extract For sore throat or bad breath They create a feeling of icy freshness They stop coughing fits

#### Zhi Ca

Power supply

Aromatic, coffee flavored bonbons
From selected coffee beans,
supplemented with the beneficial effect of
Ganoderma extract