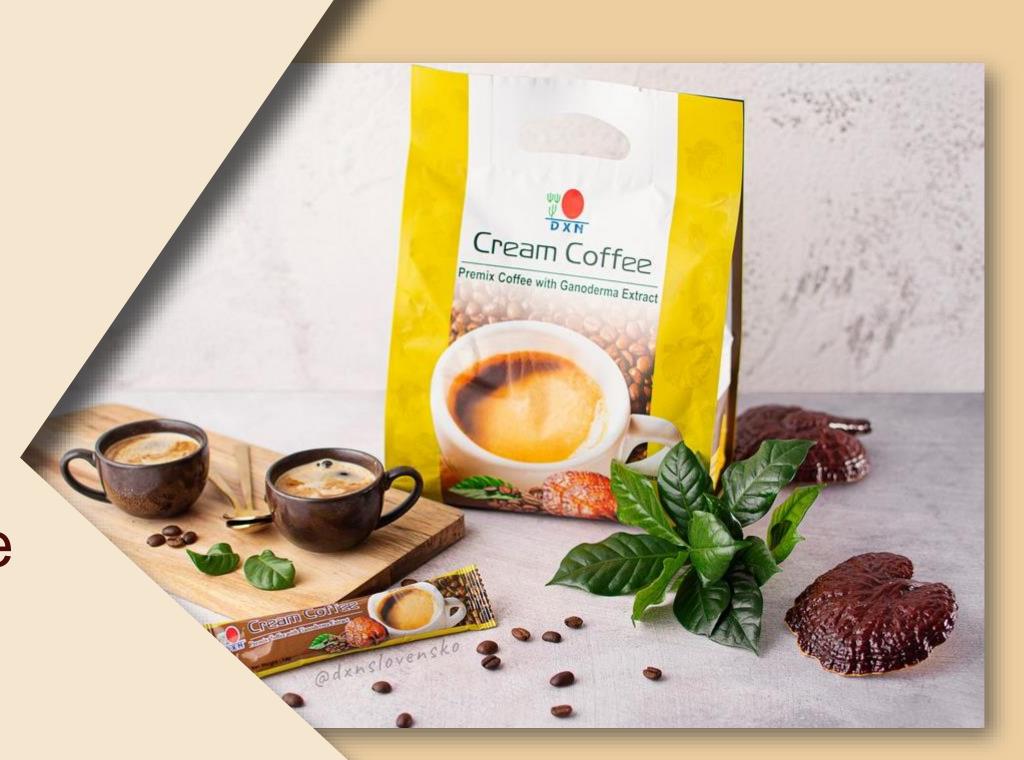

## DXN Cream Coffee

DXN Cream coffee is specially created from the best quality instant coffee, Ganoderma extract and plant-based cream.

Cream Coffee is guaranteed to be the best choice for those who appreciate its creamy taste or want to reduce their sugar intake.