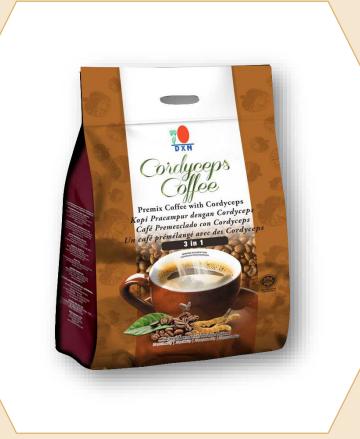

DXN Cordyceps Coffee 3in1

DXN Cordyceps Coffee 3in1 is specially created from instant coffee, enriched with Cordyceps mushroom extract. Contains sugar and cream of vegetable origin.

This unique recipe offers a rich taste, aromatic coffee that can add to your day vigor and spark.