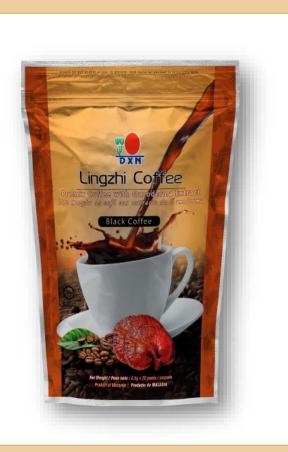

### DXN COFFEE

Improving blood circulation

Deacidification of the organism

Prevention of civilization diseases

Your morning cup of coffee can become your secret weapon against disease

DXN Lingzhi Black Coffee

DXN Lingzhi Black Coffee contains high quality instant coffee and extract from GANODERMA. Easily soluble ingredients provide an excellent, aromatic drink. No sugar, no milk.

A cup of Lingzhi Coffee will boost your mood. It benefits diabetics and reduces joint pain.