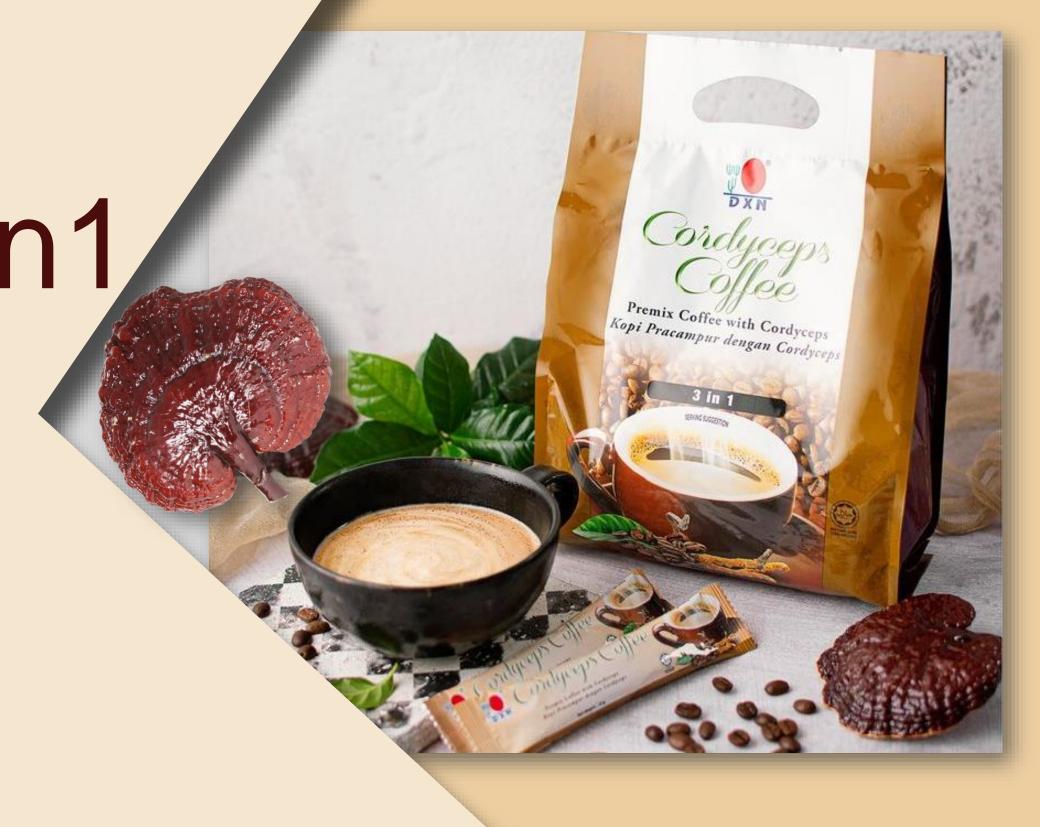

DXN Cordyceps Coffee 3in1

DXN Cordyceps Coffee 3in1 is specially created from instant coffee, enriched with Cordyceps mushroom extract. Contains sugar and cream of vegetable origin.

This unique recipe offers a rich taste, aromatic coffee that can add to your day vigor and spark.