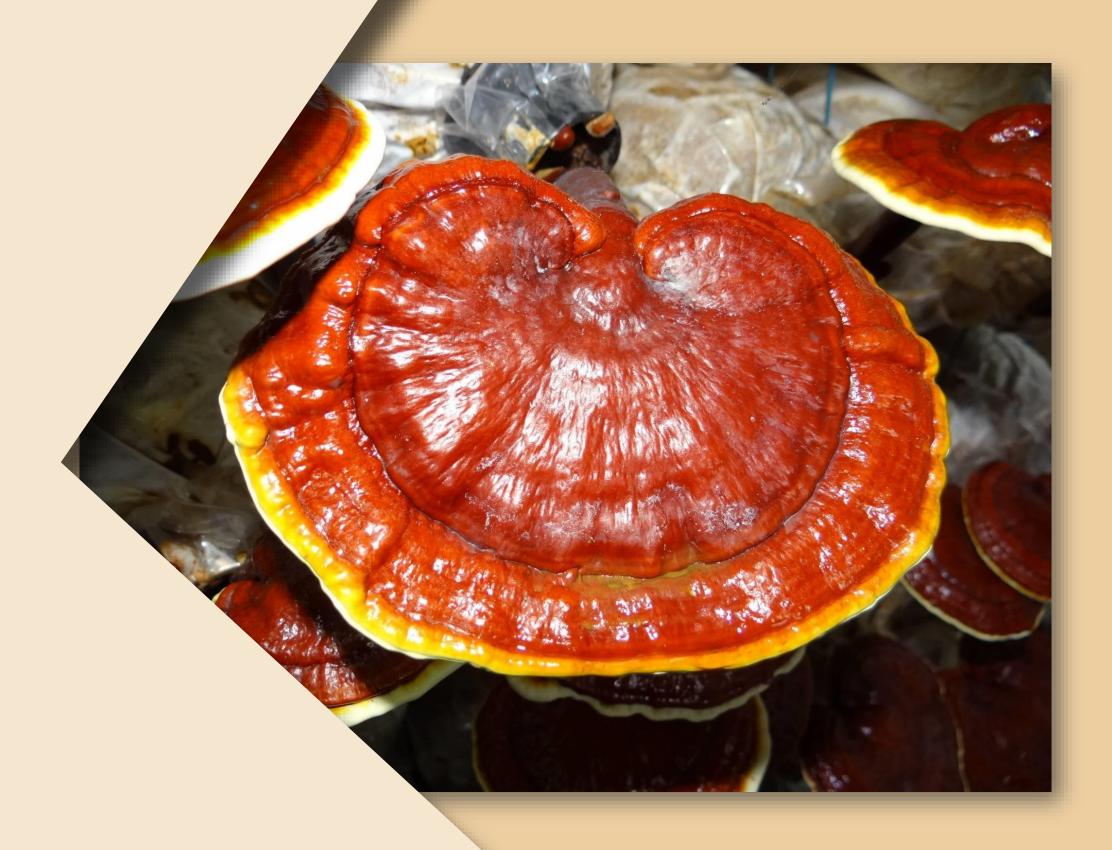

### Ganoderma - Queen of plants

It is non-toxic and safe
It is not intended only for special organs
It has an overall harmonizing effect

Ganoderma is a powerful adaptogen

Ganoderma is considered a powerful functional food with unique beneficial effects on the human organism, improves mental health and affects longevity. Based on scientific research, Ganoderma contributes to the detoxification of the organism and supports the harmonious state of the body. Ganoderma, which is contained in DXN coffee, is also a strong alkalizing agent, compensating for the acidity of coffee. You can also enjoy your favorite drink in increased quantities. This is because it simultaneously provides our body with several hundred active nutrients, among which there are more than a hundred antioxidants, which have a very strong positive effect on optimizing health and stimulating the body.

## Ganoderma

### Queen of plants

Mushroom of longevity and eternal youth It has an overall harmonizing effect It is non-toxic and safe

### Ganoderma is a strong adaptogen

 it improves the body's resistance to physical and psychological stress

RG - Ganoderma spores

They remove toxins from the body
They reduce blood stickiness, remove
blocks in capillaries
They improve blood circulation
They stabilize our emotions
(reduce the effects of stress)
They strengthen the immune system
They prevent cell degeneration
They harmonize body functions

GL-mycelium of Ganoderma

It develops strong anti-cancer activity in the body, contains 80% polysaccharides (RG 30%) Polysaccharides in GL restore bone marrow function

It is a supplier of oxygen, it is a tonic for the brain It reduces the sugar level and revives the functions of the pancreas