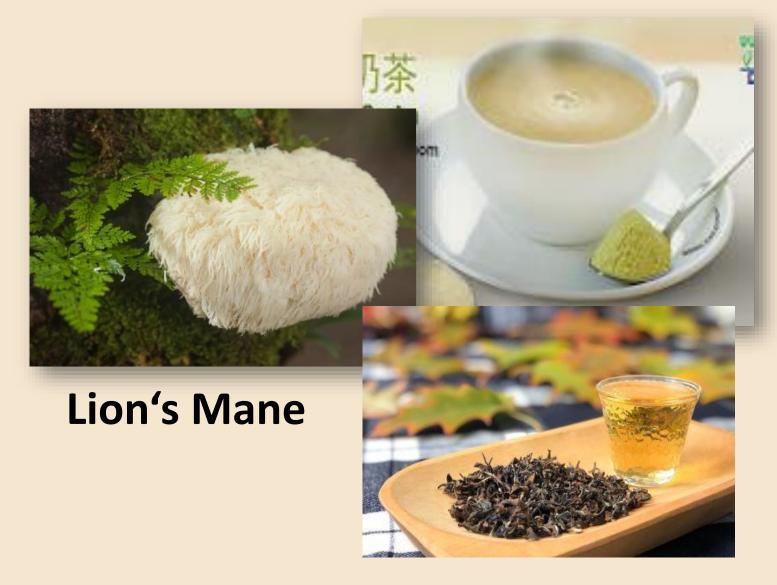

### DXN Lion's Mane Oocha

It speeds up the metabolism

Protects the heart, digestive and immune systems It contains a lot of zinc, vitamins B, C, E

**Oolong tea** 

Oxn Lion's Mane Oocha is made from Oolong Tea powder premixed with Lion's Mane mushroom powder, non-dairy creamer and sugar. It is delicious and easy to prepare. It can be served hot or cold. A good way to start your day...

## Lion's Mane

### It helps with diagnoses:

Stomach ulcers, gastritis, reflux
Ulcerative colitis

Inflammation and tumors of the digestive tract

Cervical cancer

Dementia, neuropathy

After cerebrovascular accidents

**Diabetes** 

It nourishes the nervous systém

It improves memory, concentration, mood

It affects the quality of sleep