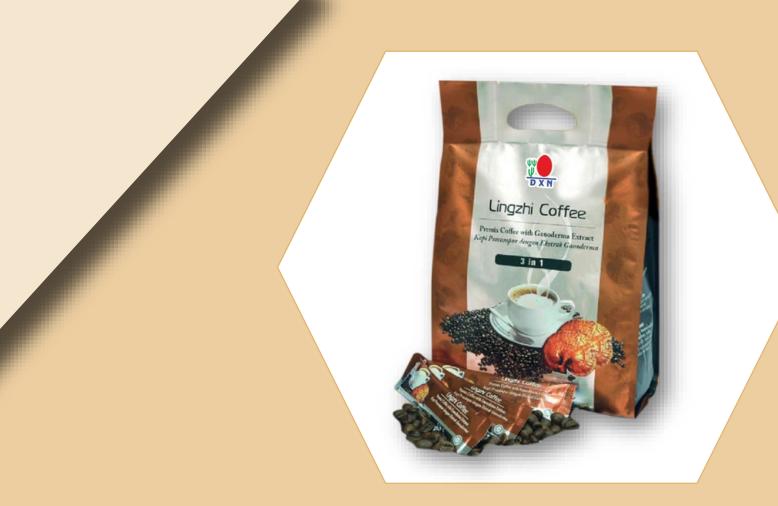

## DXN Lingzhi Coffee 3in1

DXN Lingzhi Coffee 3in1
is a special blend of the highest quality
instant coffee and 100% pure
GANODERMA. Without artificial colors and
preservatives. Contains sugar and low-fat
cream of vegetable origin.

It reduces stress in everyday life.