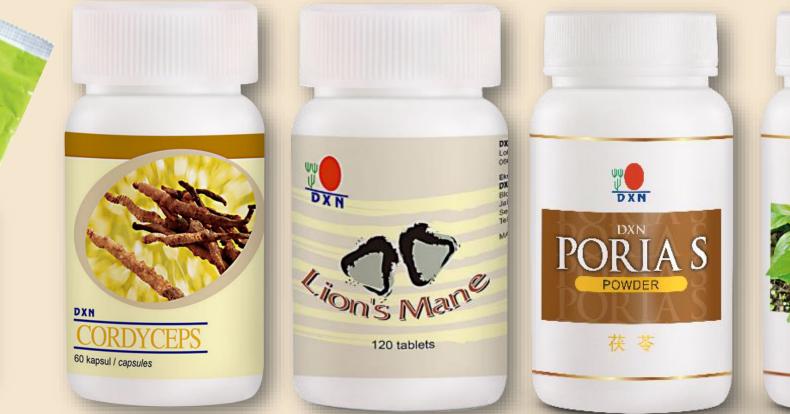

## Cordyceps

"Kidney Guardian,, It rejuvenates and vitalizes It increases performance and endurance It has anti-inflammatory effects, eliminates viruses and bacteria It increases the sensitivity of cells to insulin It helps with allergies, autoimmune diseases It improves heart function and heart rhythm It supports classical anticancer treatment It increases resistance to stress "Himalayan Viagra"

## Lion's Mane

### It helps with diagnoses:

Stomach ulcers, gastritis, reflux
Ulcerative colitis

Inflammation and tumors of the digestive tract

Cervical cancer

Dementia, neuropathy

After cerebrovascular accidents

**Diabetes** 

It nourishes the nervous systém

It improves memory, concentration, mood

It affects the quality of sleep