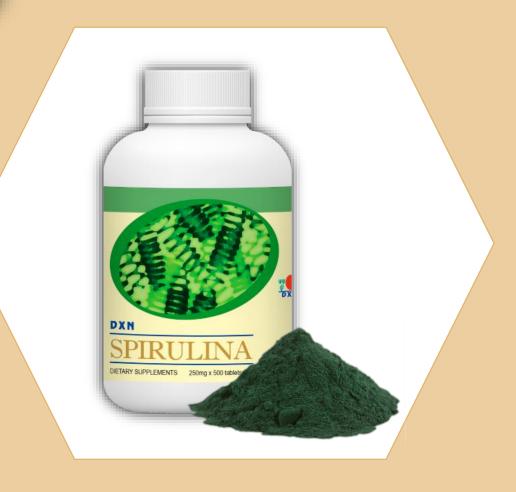

## Spirulina

substances

A superfood with over 100 nutrients
It ensures the formation of quality blood
It shows anti-cancer activity
Suppresses unwanted bacteria and fungi
in the intestines

A complete diet – composition like mother's milk

Cleanses the body of heavy metals and radioactive