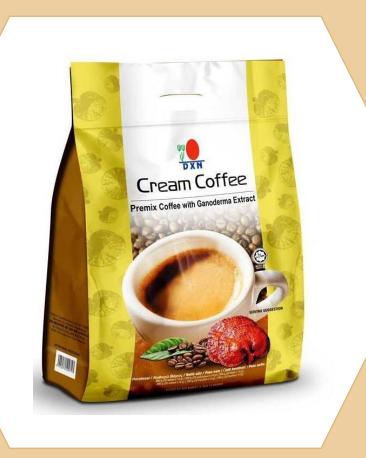

## DXN Cream Coffee

DXN Cream coffee is specially created from the best quality instant coffee, Ganoderma extract and plant-based cream.

Cream Coffee is guaranteed to be the best choice for those who appreciate its creamy taste or want to reduce their sugar intake.