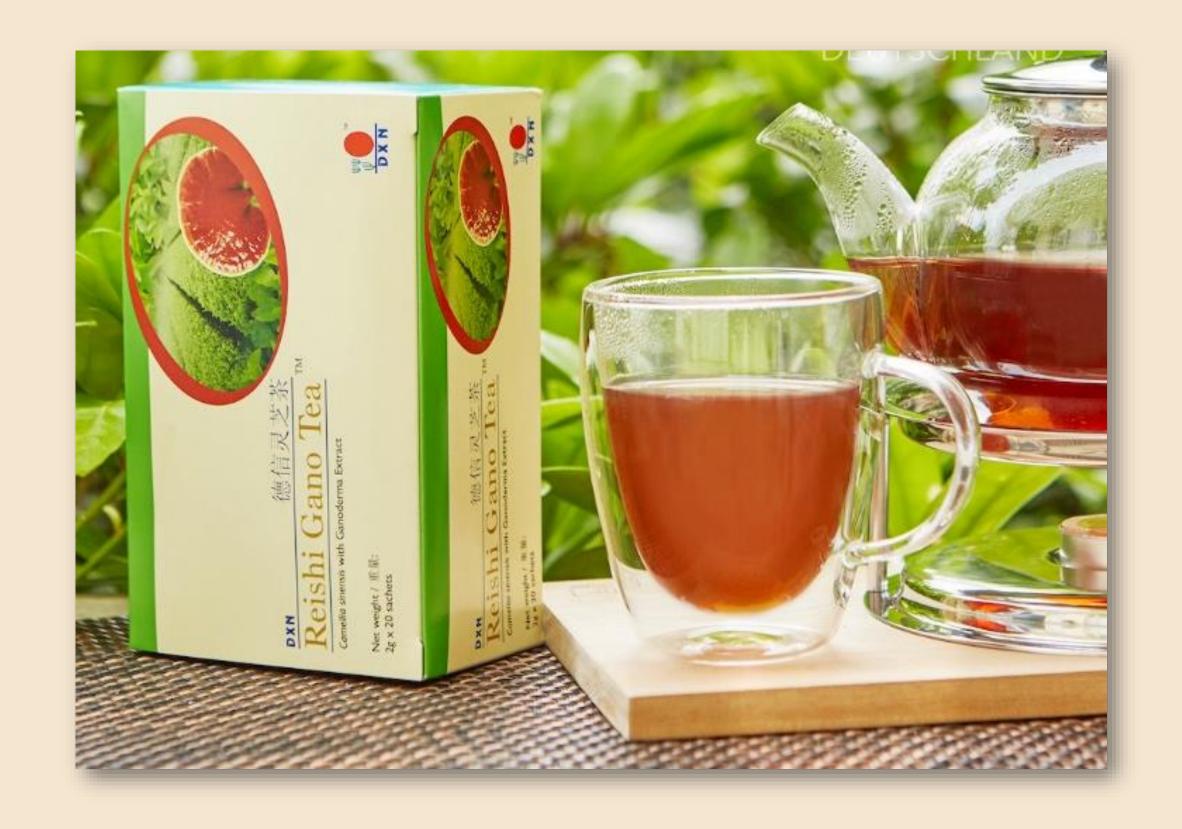

### REISHI GANO TEA

It refreshes the mind and body

It supports digestion and maintains fitness

Accelerates fat burning

A beneficial combination of tea Camellia sinensis and healing powers of Ganoderma