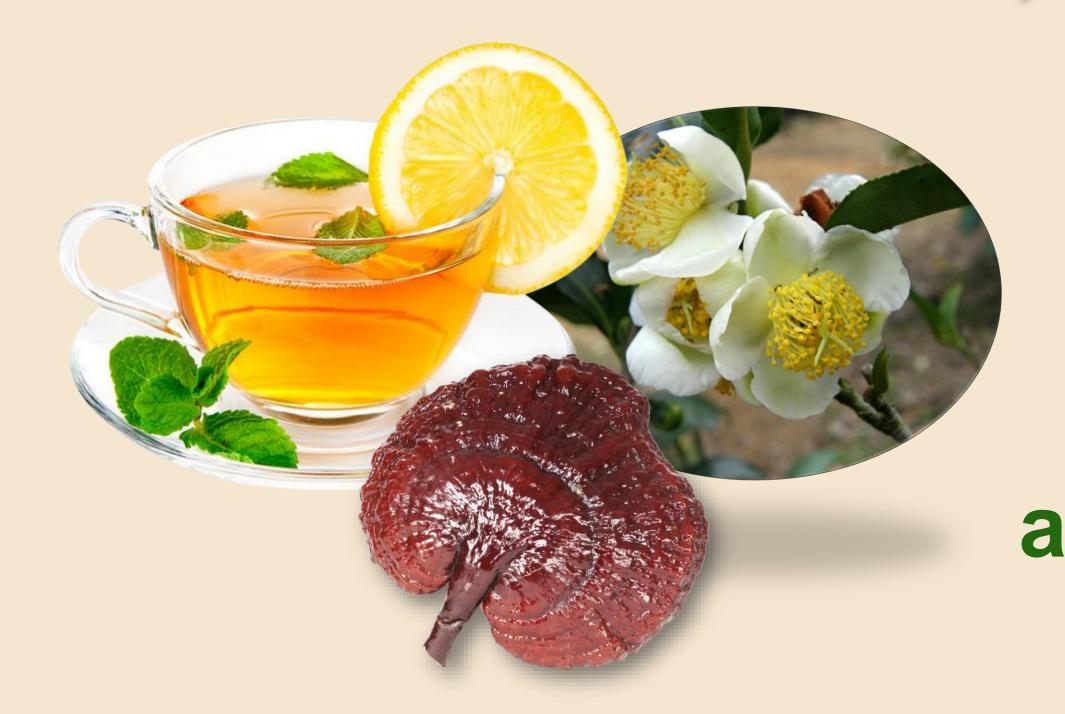

### DXN TEA

The healing power of tea leaves

Harmonizing effects of Ganoderma
Necessary drinking regime

Make drinking tea a pleasure DXN teas refresh your mind and body...

### REISHI GANO TEA

It refreshes the mind and body

It supports digestion and maintains fitness

Accelerates fat burning

A beneficial combination of tea Camellia sinensis and healing powers of Ganoderma

### DXN Lion's Mane Oocha

It speeds up the metabolism

Protects the heart, digestive and immune systems It contains a lot of zinc, vitamins B, C, E

**Oolong tea** 

Oxn Lion's Mane Oocha is made from Oolong Tea powder premixed with Lion's Mane mushroom powder, non-dairy creamer and sugar. It is delicious and easy to prepare. It can be served hot or cold. A good way to start your day...