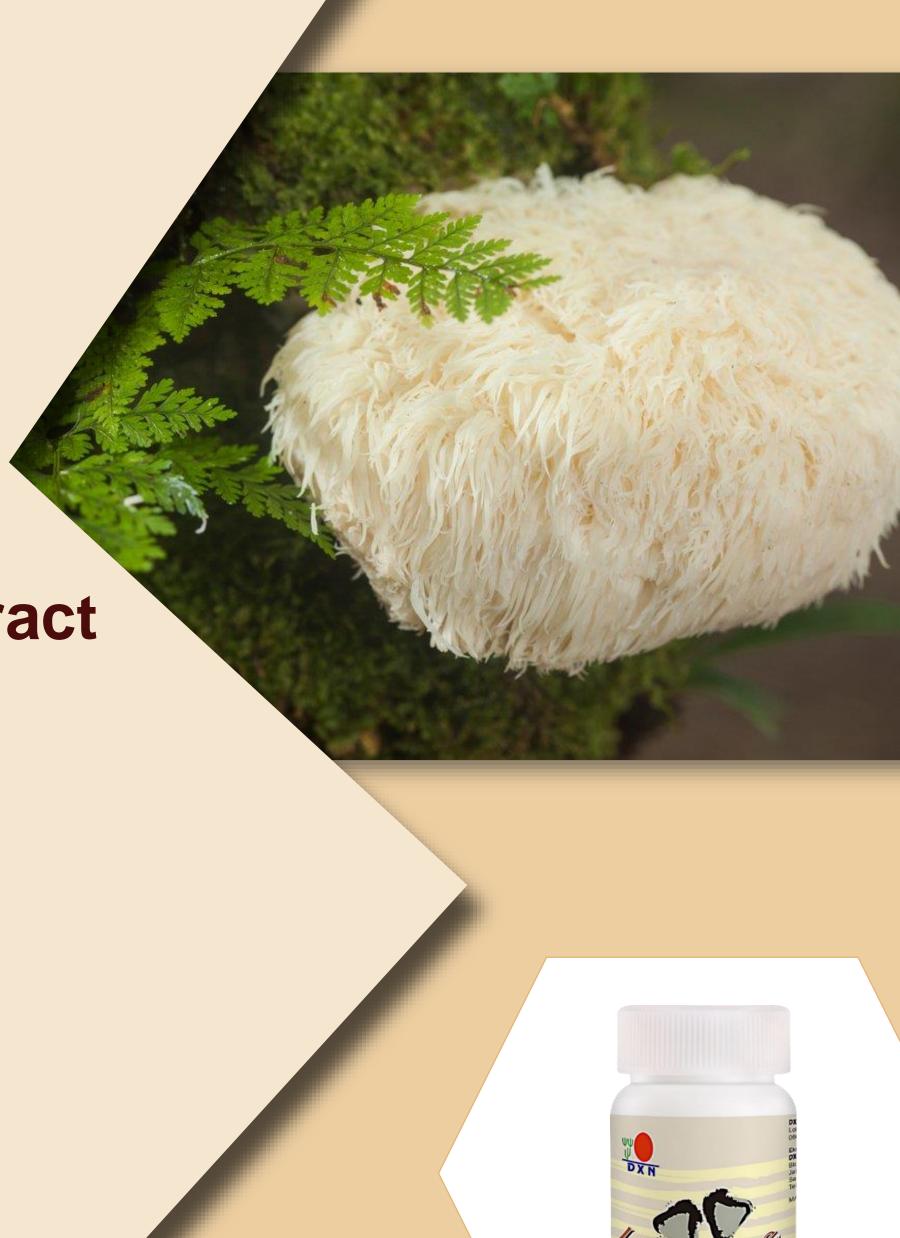

## Lion's Mane

### It helps with diagnoses:

Stomach ulcers, gastritis, reflux
Ulcerative colitis

Inflammation and tumors of the digestive tract

Cervical cancer

Dementia, neuropathy

After cerebrovascular accidents

**Diabetes** 

It nourishes the nervous systém

It improves memory, concentration, mood

It affects the quality of sleep