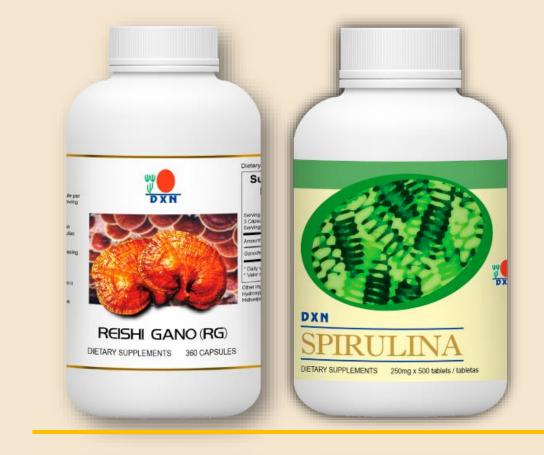

## Ganoderma

### Queen of plants

Mushroom of longevity and eternal youth It has an overall harmonizing effect It is non-toxic and safe

### Ganoderma is a strong adaptogen

 it improves the body's resistance to physical and psychological stress

RG - Ganoderma spores

They remove toxins from the body
They reduce blood stickiness, remove
blocks in capillaries
They improve blood circulation
They stabilize our emotions
(reduce the effects of stress)
They strengthen the immune system
They prevent cell degeneration
They harmonize body functions

## Spirulina

substances

A superfood with over 100 nutrients
It ensures the formation of quality blood
It shows anti-cancer activity
Suppresses unwanted bacteria and fungi
in the intestines

A complete diet – composition like mother's milk