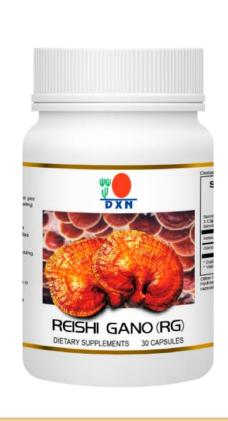

### REISHI GANO TEA

It refreshes the mind and body

It supports digestion and maintains fitness

Accelerates fat burning

A beneficial combination of tea Camellia sinensis and healing powers of Ganoderma

## Ganoderma

### Queen of plants

Mushroom of longevity and eternal youth It has an overall harmonizing effect It is non-toxic and safe

### Ganoderma is a strong adaptogen

 it improves the body's resistance to physical and psychological stress

RG - Ganoderma spores

They remove toxins from the body
They reduce blood stickiness, remove
blocks in capillaries
They improve blood circulation
They stabilize our emotions
(reduce the effects of stress)
They strengthen the immune system
They prevent cell degeneration
They harmonize body functions