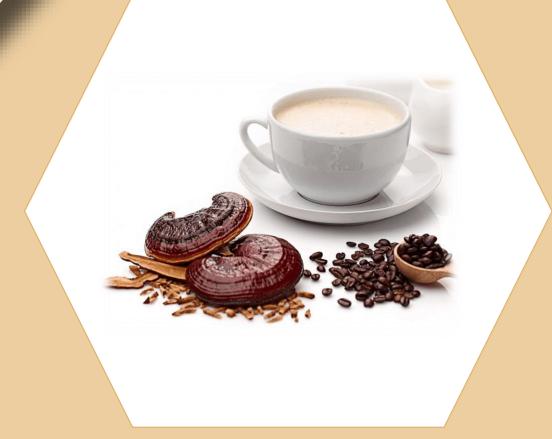

### DXN COFFEE

Improving blood circulation

Deacidification of the organism

Prevention of civilization diseases

Your morning cup of coffee can become your secret weapon against disease

DXN Lingzhi Black Coffee

DXN Lingzhi Black Coffee contains high quality instant coffee and extract from GANODERMA. Easily soluble ingredients provide an excellent, aromatic drink. No sugar, no milk.

A cup of Lingzhi Coffee will boost your mood. It benefits diabetics and reduces joint pain.